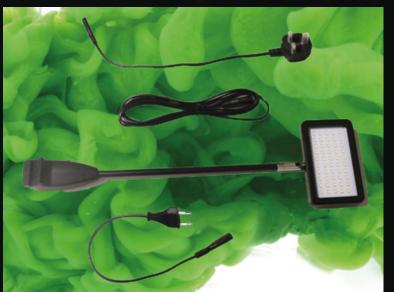

Our LEDs come complete with: 12w LED light that gives up to 1200 lumen, Power Cable, UK & EU Plug & 2x light bracket fittings.

There are two light bracket fittings available, one suitable for use with fabric and magnetic pop-ups (small bracket) and one spare.

two smaller prongs onto the end of the LED light.

To attach the bracket to the light, slide the To attach the light to your pop-up, lift the front of the light up and slide the back underneath the scissor of the frame.