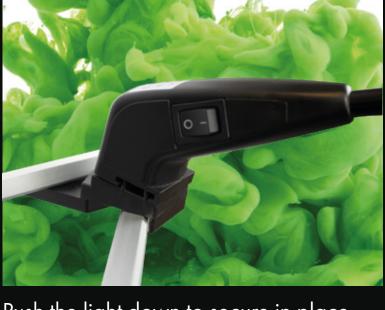

Push the light down to secure in place between the scissor. You can then adjust the LED head to give a flood of light to the desired area.

Put the power cable into the back of the LED light and ensure it is secure.