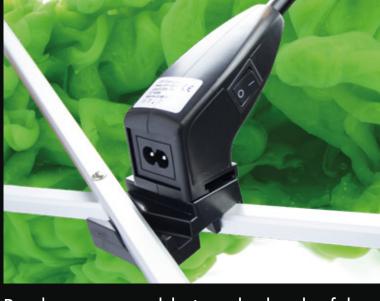

Push the light down to secure in place between the scissor. You can then adjust the LED head to give a flood of light to the desired area.

Put the power cable into the back of the LED light and ensure it is secure.

Choose between a UK or EU plug depending on where in the world you are.

Finally, attach the UK or EU plug to the power cable and push tightly together. You're now ready to plug into the wall and switch on.