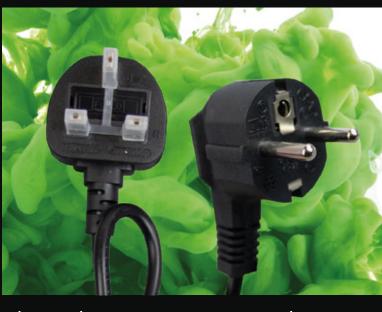

Choose between a UK or EU plug depending on where in the world you are.

Finally, attach the UK or EU plug to the power cable and push tightly together. You're now ready to plug into the wall and switch on.