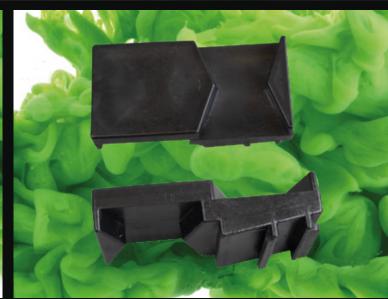

two smaller prongs onto the end of the LED light.

To attach the bracket to the light, slide the To attach the light to your pop-up, lift the front of the light up and slide the back underneath the scissor of the frame.

Push the light down to secure in place between the scissor. You can then adjust the LED head to give a flood of light to the desired area.

Put the power cable into the back of the LED light and ensure it is secure.