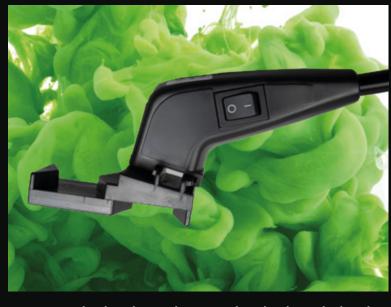

Push the light down to secure in place between the scissor. You can then adjust the LED head to give a flood of light to the desired area.

Put the power cable into the back of the LED light and ensure it is secure.

Choose between a UK or EU plug depending on where in the world you are.

Finally, attach the UK or EU plug to the power cable and push tightly together. You're now ready to plug into the wall and switch on.