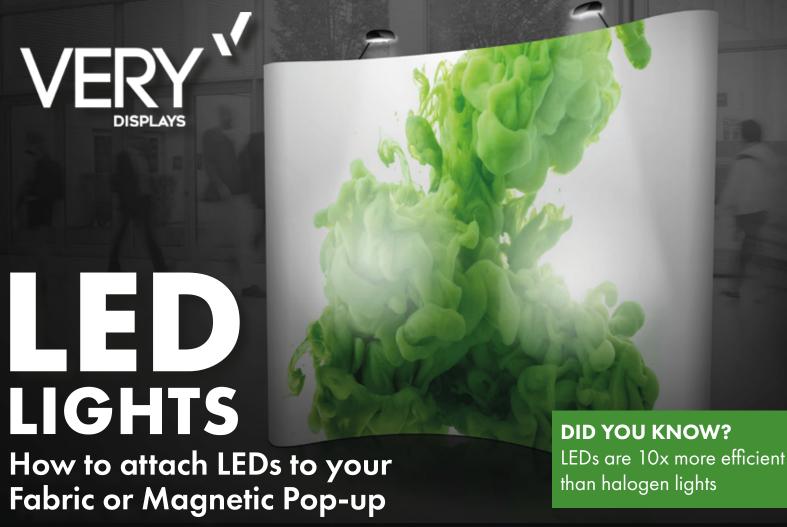

Our LEDs come complete with: 12w LED light that gives up to 1200 lumen, Power Cable, UK & EU Plug & 2x light bracket fittings.

There are two light bracket fittings available, one suitable for use with fabric and magnetic pop-ups (small bracket) and one spare.