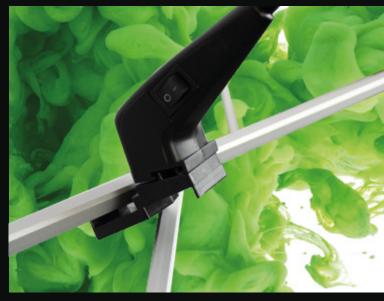

two smaller prongs onto the end of the LED light.

To attach the bracket to the light, slide the To attach the light to your pop-up, lift the front of the light up and slide the back underneath the scissor of the frame.

Push the light down to secure in place between the scissor. You can then adjust the LED head to give a flood of light to the desired area.

Put the power cable into the back of the LED light and ensure it is secure.